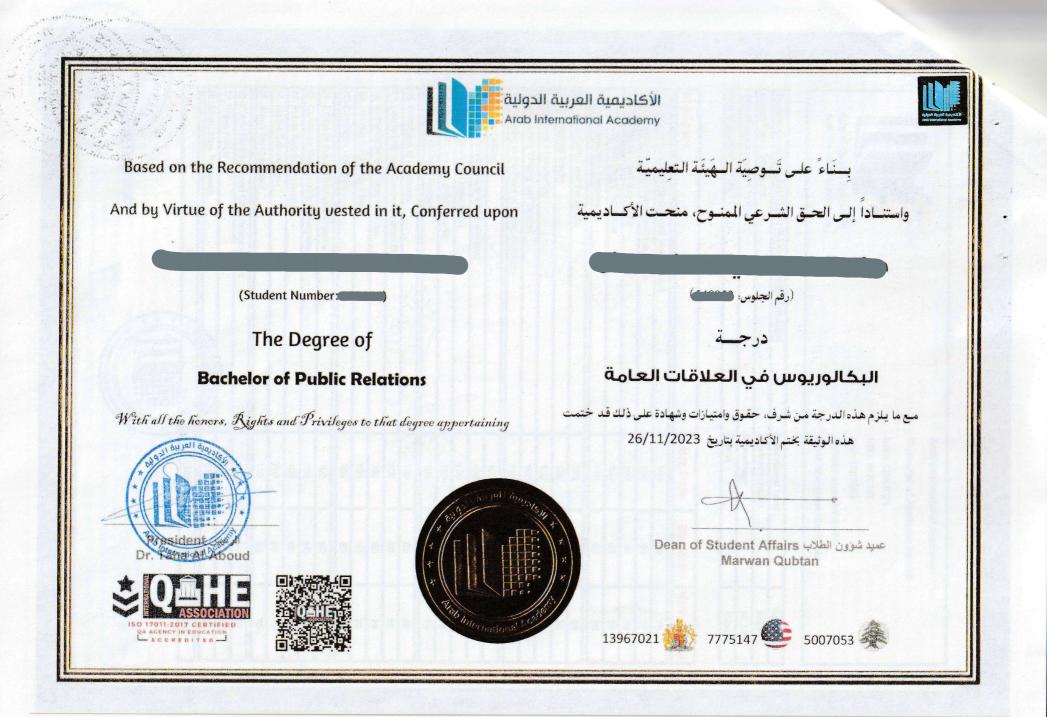

Arab International Academy

A BLACK AND WHITE DOCUMENT IS NOT ORIGINAL

| Student Name:                    | Educational Level | Bachelor |  |
|----------------------------------|-------------------|----------|--|
| Major: Public Relations          | Student Number    | Dachelor |  |
| Date of Registration: 17/09/2020 | Percentage        | 80,18%   |  |
| Date of Graduation: 26/11/2023   | Status            | Passed   |  |